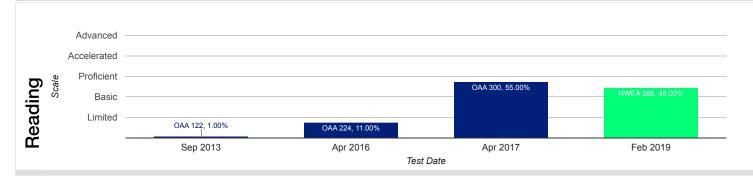

help others and has learned a lot about                                                      |
|                                              |                                            |                             |                                                                           | helping others thru the Scouts.                                                              |
|                                              |                                            |                             |                                                                           | 6/15/20 SC called to check in.                                                               |

#### Data Meeting Progress Monitoring: Grades, Attendance & Discipline



### **Longitudinal Performance Graph**







# **Academic Year Grades: Math**



## **Academic Year Grades: Science**







Asset











© 2023 - DataLongLegs | OHuddle | Sara Reith

Version 2.1.0