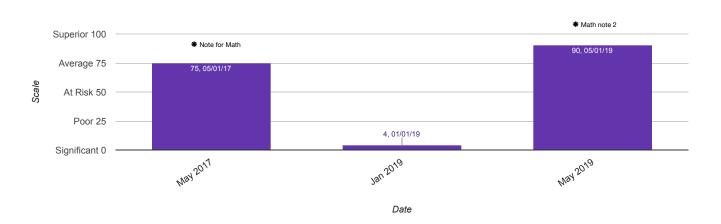

|
|                                              |                                            |                             |                                                                           | helping others thru the Scouts.                                                              |
|                                              |                                            |                             |                                                                           | 6/15/20 SC called to check in.                                                               |

#### Data Meeting Progress Monitoring: Grades, Attendance & Discipline



### **Longitudinal Performance Graph**







# **Academic Year Grades: Math**



## **Academic Year Grades: Science**







Asset











© 2023 - DataLongLegs | OHuddle | Sara Reith

Version 2.1.0