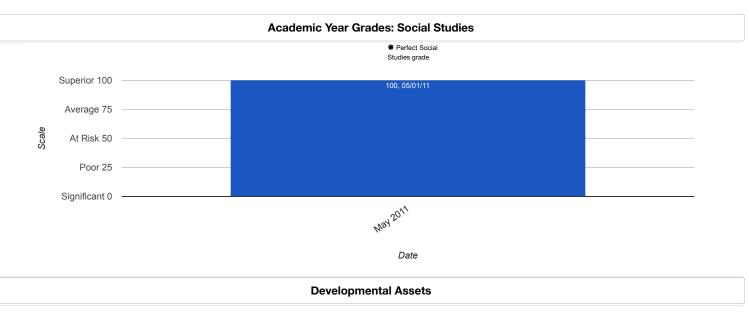

|
|                                              |                                            |                             |                                                                           | helping others thru the Scouts.                                                              |
|                                              |                                            |                             |                                                                           | 6/15/20 SC called to check in.                                                               |

#### Data Meeting Progress Monitoring: Grades, Attendance & Discipline



### **Longitudinal Performance Graph**







# **Academic Year Grades: Math**



## **Academic Year Grades: Science**







Asset











© 2023 - DataLongLegs | OHuddle | Sara Reith

Version 2.1.0