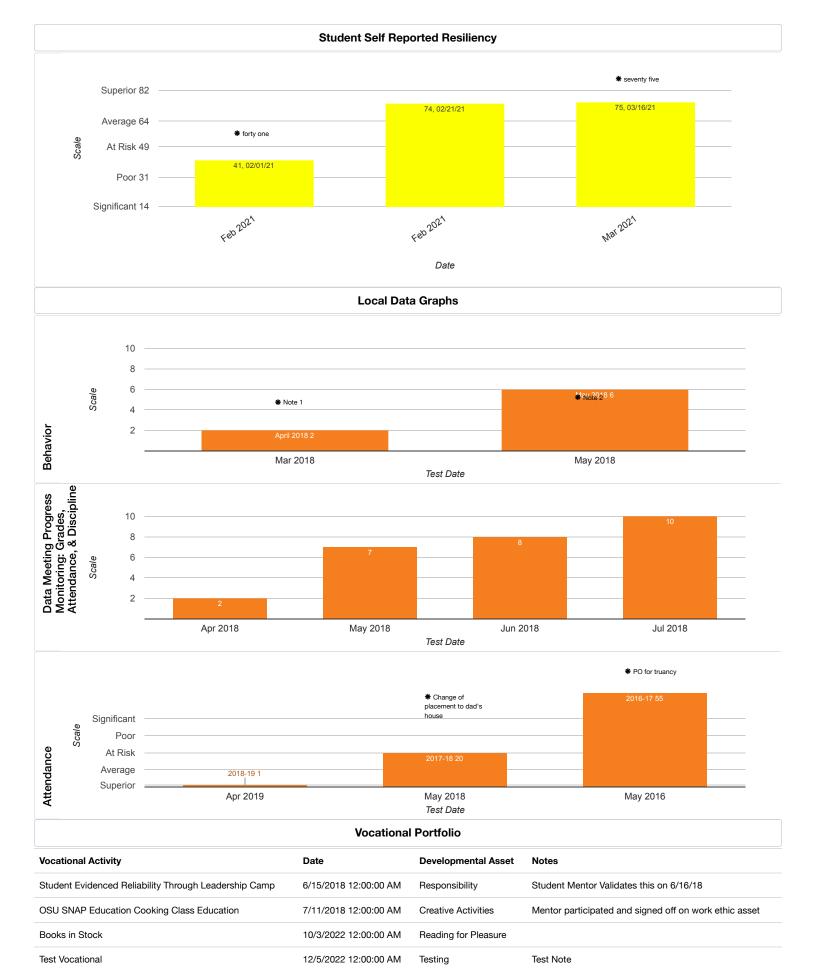

## **Student Goal Setting Notes**

| STUDENT STRENGTHS / INTERESTS                | STUDENT GOALS                              | SERVICES RECEIVED           | STUDENT HUDDLE'S<br>RECOMMENDATIONS FOR SUCCESS                           | DATE & MENTOR & TEACHER FEEDBACK (written in positive statements using appreciative inquiry) |
|----------------------------------------------|--------------------------------------------|-----------------------------|---------------------------------------------------------------------------|----------------------------------------------------------------------------------------------|
| Student loves cooking and painting           | Improve Algebra grade                      | Credit Recovery<br>Goodwill | Student referral to Boys and Girls Club,<br>OHuddle will obtain paperwork | 12/10/18 She would like to make his mom and grandma proud and plans on bringing              |
| Student is interested in starting a business | Would like to become more organized.       | OHuddle Mentor              |                                                                           | his assignment notebook to mentorship to                                                     |
| with a friend.                               |                                            | Sent Camp Invention invite  | Student is kind to others and perseveres                                  | go over and cleaning his locker.                                                             |
|                                              | 3/1/21- Student is interested in attending | Encompass- Marissa          | through challenges. She said he really                                    |                                                                                              |
| Enjoys playing games like uno and jenga.     | the career center in high school and wants |                             | struggled at the beginning of school from                                 | 1/14/19 Met with her new mentor and he                                                       |
| She loves snacks like chips, cheese-its, //  | to do mechanics                            |                             | home, but figured it out/improved over                                    | discussed winter vacation and spending                                                       |
|                                              |                                            |                             | time                                                                      | time with family. Really enjoys grandma's                                                    |
|                                              | //                                         |                             |                                                                           | pasta and family time.                                                                       |
|                                              |                                            |                             | //                                                                        | 11/11/19 Mentor says she is so willing to                                                    |
|                                              |                                            |                             |                                                                           | help others and has learned a lot about                                                      |
|                                              |                                            |                             |                                                                           | helping others thru the Scouts.                                                              |
|                                              |                                            |                             |                                                                           | 6/15/20 SC called to check in.                                                               |

#### Data Meeting Progress Monitoring: Grades, Attendance & Discipline