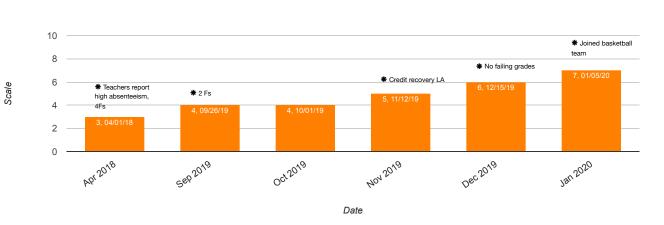

#### Data Meeting Progress Monitoring: Grades, Attendance & Discipline

### **Longitudinal Performance Graph**