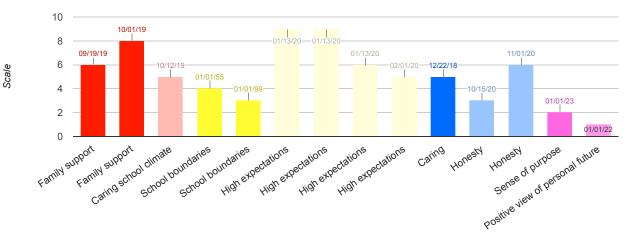

|
|                                              |                                            |                             |                                                                           | helping others thru the Scouts.                                                              |
|                                              |                                            |                             |                                                                           | 6/15/20 SC called to check in.                                                               |

#### Data Meeting Progress Monitoring: Grades, Attendance & Discipline



### **Longitudinal Performance Graph**







# **Academic Year Grades: Math**



## **Academic Year Grades: Science**







Asset











© 2023 - DataLongLegs | OHuddle | Sara Reith

Version 2.1.0