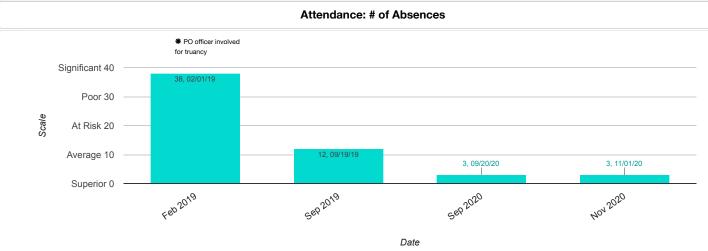

|                                              |                                            |                             |                                                                           | helping others thru the Scouts.                                                              |
|                                              |                                            |                             |                                                                           | 6/15/20 SC called to check in.                                                               |

#### Data Meeting Progress Monitoring: Grades, Attendance & Discipline



### **Longitudinal Performance Graph**







# **Academic Year Grades: Math**



## **Academic Year Grades: Science**







Asset











© 2023 - DataLongLegs | OHuddle | Sara Reith

Version 2.1.0